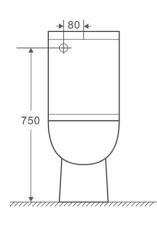

## Please note

- Installation shall be in accordance with AS/NZS3500.
- All measurements are in millimetres. Height dimensions are to base of pan. Make allowance for bedding.
- Bedding: Pan may be bedded with cement base or using silicone sealant.
- Fix pan to floor using a sand cement mixture of 3:1 to a depth of 60mm. Do not use lime or fast-drying cement.
- $\ \, \text{Bracket fixing: The pan should be bedded with silicone sealant and fixed with the brackets supplied.}$
- Do NOT use epoxy type adhesives. - Dimensions are nominal and subject to normal ceramic manufacturing variations.
- Specifications may vary without notice as part of our continuous improvement practices.
- Clean with a damp cloth. Do not use abrasive cleaners, liquids or pastes.