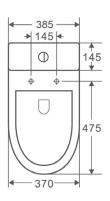

## Please note

- Installation shall be in accordance with AS/NZS3500.
- All measurements are in millimetres. Height dimensions are to base of pan. Make allowance for bedding.
- Bedding: Pan may be bedded with cement base or using silicone sealant.
- Fix pan to floor using a sand cement mixture of 3:1 to a depth of 60mm. Do not use lime or fast-drying cement.
- $\ \, \text{Bracket fixing: The pan should be bedded with silicone sealant and fixed with the brackets supplied.}$
- Do NOT use epoxy type adhesives. - Dimensions are nominal and subject to normal ceramic manufacturing variations.
- Specifications may vary without notice as part of our continuous improvement practices.
- Clean with a damp cloth. Do not use abrasive cleaners, liquids or pastes.