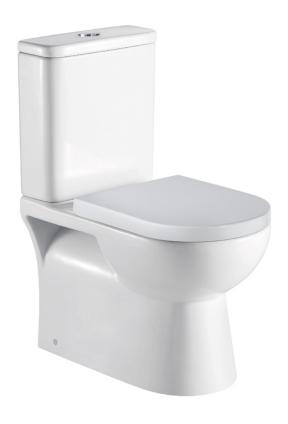

## Ceramic wall faced toilet suite Clean Flush, Easy Care Height

- Wall faced design, sits flat against wall
- Clean Flush rimless pan design for an efficient, powerful flush
- Easy care height, pan height 420 mm
- White vitreous china
- Classic toilet seat with 40mm lid profile, soft closing
- Easy-clean guick release seat with stainless steel pins
- S or P trap, back entry or bottom entry plumbing

#### Order code

191872 Liara Wall Faced (with Classic seat)