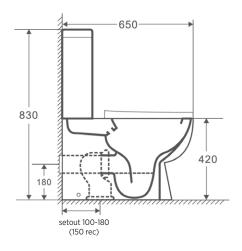

WELS 4 star rating 4.5/3 litre water saving flush.

SETOUT Variable 100-180 using supplied connector; 150mm recommended. FIXING This is a close coupled toilet suite — the cistern is fixed directly to the

pan and does not require wall fixing.

Pan may be bedded with cement base or using silicone sealant.

Easy care height - making it easier to get on and off the seat.